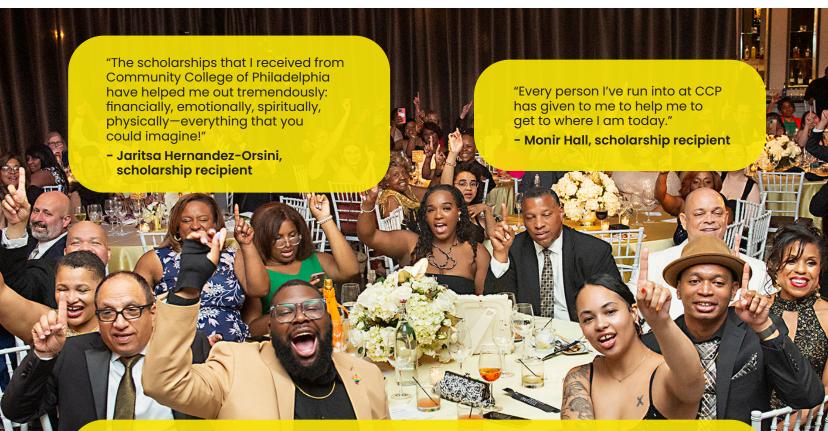

# THANK YOU FOR SUPPORTING STUDENT SUCCESS

"You think that you're getting this amazing thing, and then it turns out it's even better than you thought." - Jessica Schaefer, scholarship recipient The **Black & Gold Gala** is the Community College of Philadelphia Foundation's signature fundraising event. With millions of dollars raised to date for much-needed scholarships, the Gala has a lasting impact on students, our community and our city.

providing the equivalent of more than

providing the equivalent of more than

PLEASE VISIT CCP.EDU/2024GALA TO VIEW THE 2024 GALA VIDEOS, PHOTOS AND MORE.

"How has CCP changed my life? It changed my perspective because I was this first-generation student thinking, you know, I can do it. Now, I have a degree. So just putting those ideas in my head and for me getting a doctorate, because that's what I'm going for. I'm not just going for a bachelor's, I'm going for my doctorate."